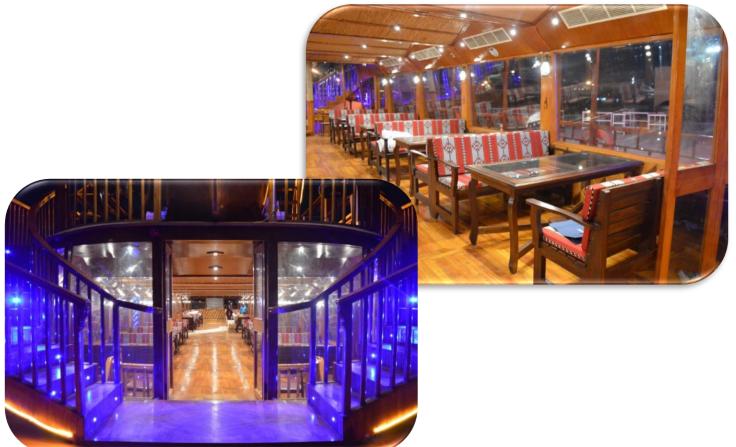

| LIVE BBQ SECTION                          |
| ENTERTAINMENTS & ADDITIONAL SERVICES    |                                     |                                           |
| LIVE SINGER                             | TANOURA DANCE                       | YOUWLA DANCE                              |
| LAZER LIGHT SHOW                        | PUPPET SHOW                         | HENNA PAINTING                            |
| SAND ART SOUVENIRS                      | PROFESSIONAL<br>PHOTOGRAPHER        | FREE WI-FI                                |

### RED CARPET WELCOME

### FIVE STAR INTERNATIONAL DINNER BUFFET FROM HILTON HOTEL



## VIP MAJILIS







# FAMILY MAJILIS – LOWER DECK



### PARTY MAJILIS – UPPER DECK





# SKY DECK







# LOWER DECK – TRADITIONAL SEATING





### UPPER DECK – TRADITIONAL SEATING







## EXTERIORS IMAGES









#### INTERNATIONAL FIVE STAR BUFFET MENU BY HILTON HOTEL



#### COLD MEZZEH

Assorted Arabic Breads & Rolls

Hummus

Moutabel

Fattoush

Rocca Salad

Warak Enab

Chick Pea & Pomegranate Salad Carrot & Cucumber Salad with Yoghurt Dressing

#### HOT MEZZEH

Meat Sambousek

Spinach Fatayer

Felalfel

Cheese Rekakat

### MAIN COURSES

Arabic Mixed Grill (Live Cooking)

Roasted Chicken Garlic & Lemon

Batata Harra

Kibbeh Bin Laban

Oriental Rice

Lamb Kebab

Harees

Eggplant Moussaka

### **DESSERTS**

Umm Ali

Dates Cake

Assorted Arabic Sweets

Baklava

Konafa

Fruit Salad in Cardamom Syrup

Includes Filtered Water & Soft Beverage